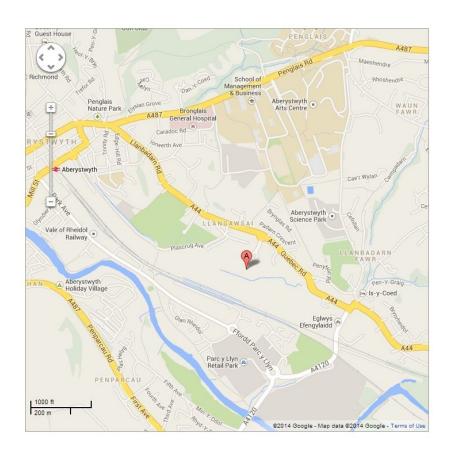

#### **BRIDGE CONGRESS**

with Green Point awards

Licensed by the WBU

August 15-17 2014, Ysgol Penweddig, Llanbadarn Road, SY23 3QN

This year's Congress venue is Ysgol Penweddig (School), Llanbadarn Road, SY23 3QN, which is easy to find and to park nearby at no cost. Date and venue have had to change in light of the British Chess Championship being held here in July.